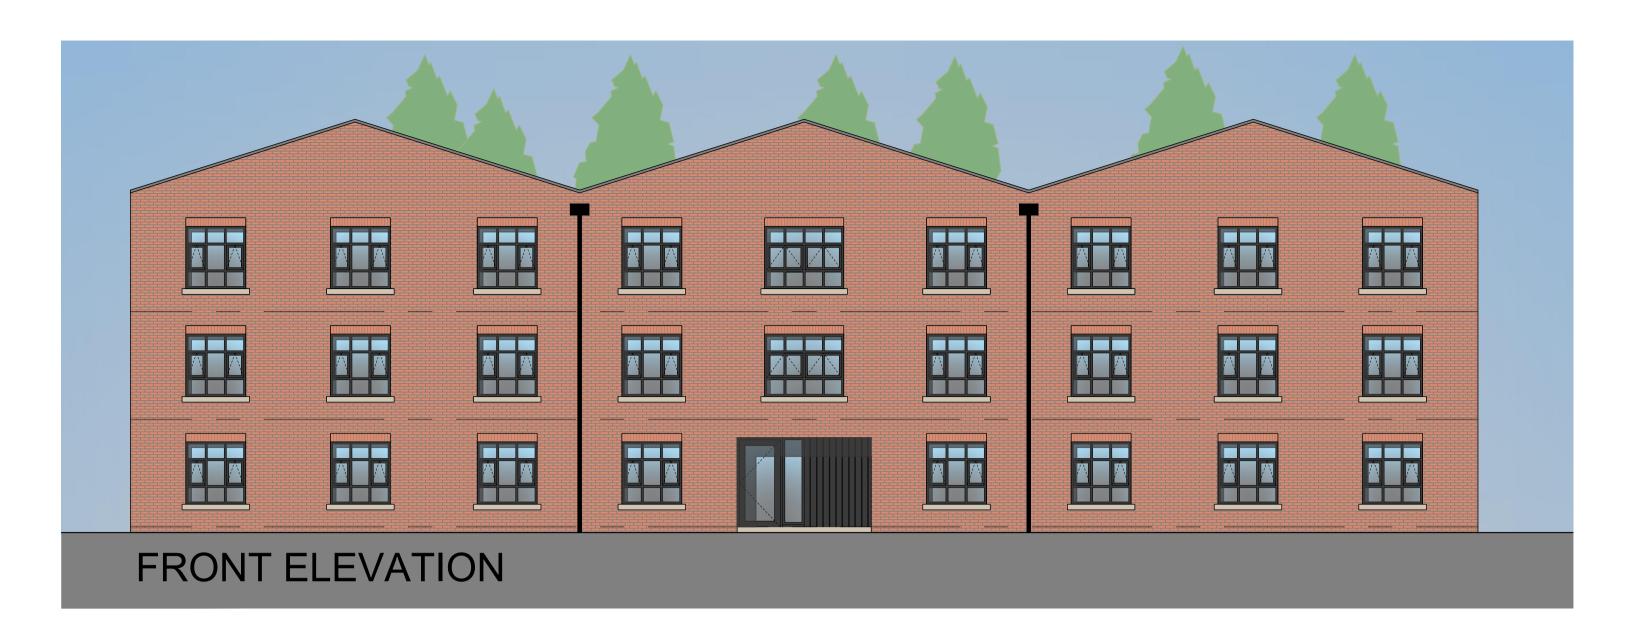

**Proposed Front Elevation (East Elevation)** 

Scale 1:100 @ A1

Proposed Rear Elevation (West Elevation)

Scale 1:100 @ A1

Proposed North Elevation (South similar)

Scale 1:100 @ A1

01: Dimensions must not be scaled from this drawing. If in doubt, please ask. 02: All dimensions are in millimetres unless noted otherwise. 03: All dimensions should be verified on site before proceeding with the work. 04: TADW Architects shall be notified in writing of any discrepancies.
05: © TADW Limited (UK) 2015

## **Proposed Materials**

Brick - Forterra Farmstead Antique

Cills - 150mm artstone, Bathstone finish

Windows - black / dark grey frames, recessed 150mm

Rainwater goods - black / dark grey

Entrance area cladding -Ecoscape slatted composite cladding, colour midnight

Roofing - single ply membrane with applied ribbing

Copings - powder coated aluminium RAL 7016

| P4    | Bin store moved to drawing 06, parapet revised | 11.11.21 | МН    | МН      |
|-------|------------------------------------------------|----------|-------|---------|
| P3    | Drawing completed                              | 1.10.21  | МН    | МН      |
| P2    | Redesigned to suit client comments             | 28.9.21  | МН    | МН      |
| P1    | Issued for comment                             | 14.9.21  | VA    | МН      |
| Issue | Description                                    | Date     | Drawn | Checked |