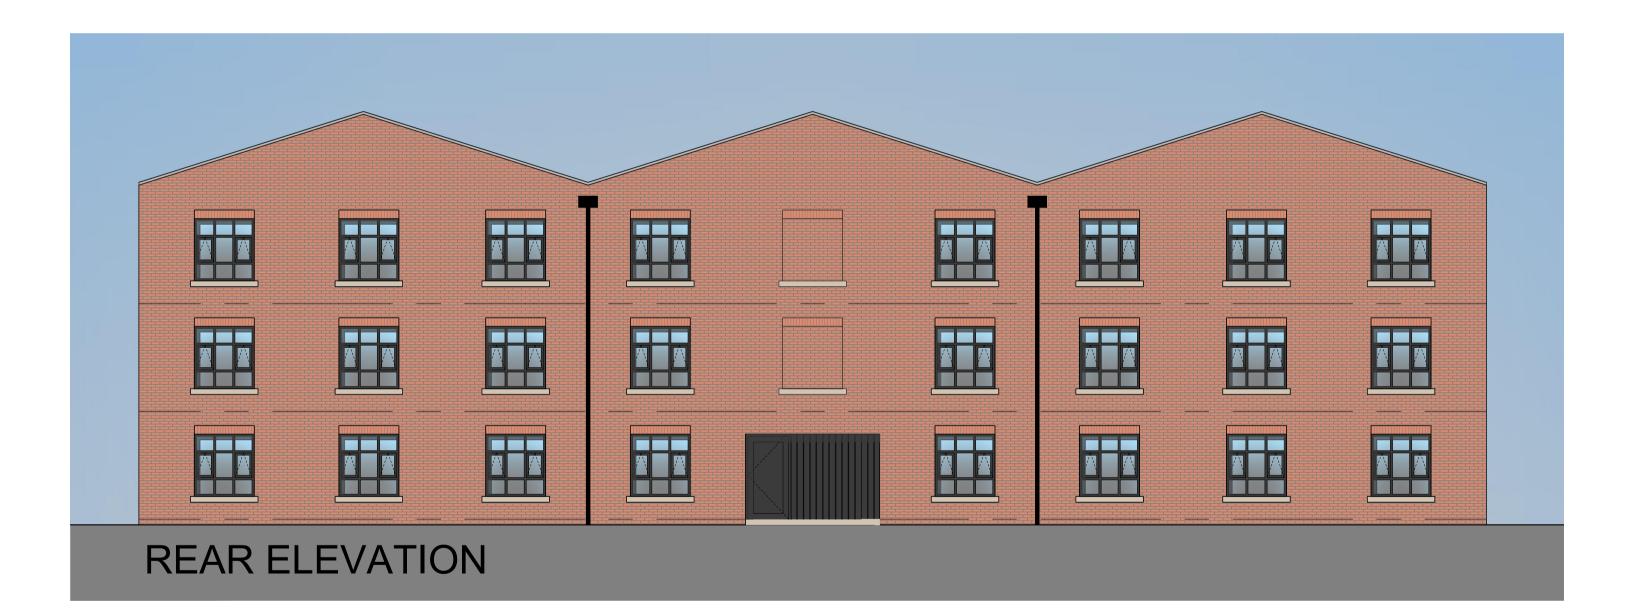

**Proposed Front Elevation (East Elevation)** 

Scale 1:100 @ A1

Proposed Rear Elevation (West Elevation)

Scale 1:100 @ A1

Proposed North Elevation (South similar)

Scale 1:100 @ A1

01: Dimensions must not be scaled from this drawing. If in doubt, please ask. 02: All dimensions are in millimetres unless noted otherwise. 03: All dimensions should be verified on site before proceeding with the work. 04: TADW Architects shall be notified in writing of any discrepancies.
05: © TADW Limited (UK) 2015

## **Proposed Materials**

Brick - Forterra Farmstead Antique

Cills - 150mm artstone, Bathstone finish

Windows - black / dark grey frames, recessed 150mm

Rainwater goods - black / dark grey

Entrance area cladding -Ecoscape slatted composite cladding, colour midnight

Roofing - single ply membrane with applied ribbing

Copings - powder coated aluminium RAL 7016

| P4    | Bin store moved to drawing 06, parapet revised | 11.11.21 | МН    | МН      |
|-------|------------------------------------------------|----------|-------|---------|
| P3    | Drawing completed                              | 1.10.21  | МН    | МН      |
| P2    | Redesigned to suit client comments             | 28.9.21  | МН    | МН      |
| P1    | Issued for comment                             | 14.9.21  | VA    | МН      |
| Issue | Description                                    | Date     | Drawn | Checked |