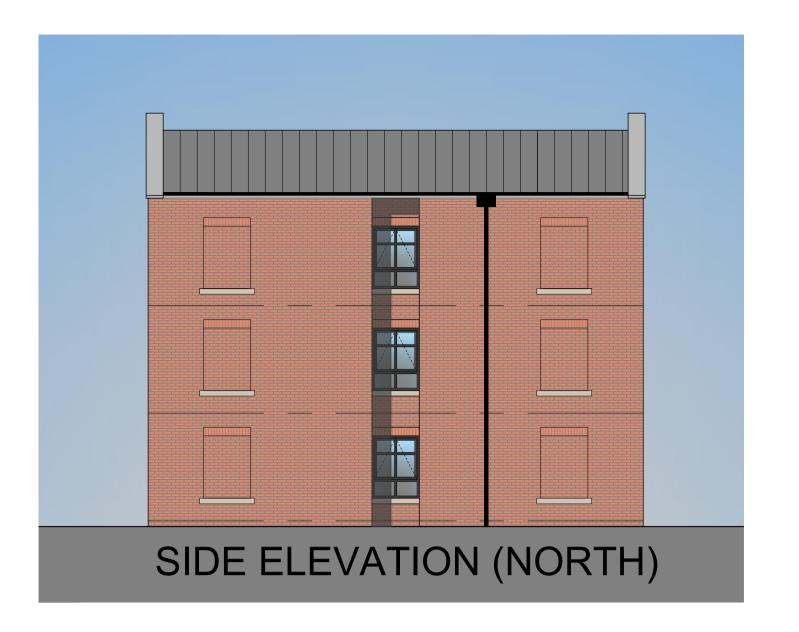

**Proposed Front Elevation (East Elevation)** 

Scale 1:100 @ A1

Proposed Rear Elevation (West Elevation)

Scale 1:100 @ A1

Proposed North Elevation (South similar)

Scale 1:100 @ A1

01: Dimensions must not be scaled from this drawing. If in doubt, please ask. 02: All dimensions are in millimetres unless noted otherwise. 03: All dimensions should be verified on site before proceeding with the work. 04: TADW Architects shall be notified in writing of any discrepancies.
05: © TADW Limited (UK) 2015

## **Proposed Materials**

Brick - Forterra Farmstead Antique

Cills - 150mm artstone, Bathstone finish

Windows - black / dark grey frames, recessed 150mm

Rainwater goods - black / dark grey

Entrance area cladding -Ecoscape slatted composite cladding, colour midnight

Roofing - single ply membrane with applied ribbing

Copings - powder coated aluminium RAL 7016

| P4    | Bin store moved to drawing 06, parapet revised | 11.11.21 | МН    | МН      |
|-------|------------------------------------------------|----------|-------|---------|
| P3    | Drawing completed                              | 1.10.21  | МН    | МН      |
| P2    | Redesigned to suit client comments             | 28.9.21  | МН    | МН      |
| P1    | Issued for comment                             | 14.9.21  | VA    | МН      |
| Issue | Description                                    | Date     | Drawn | Checked |